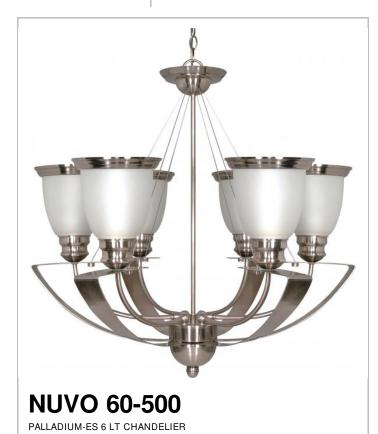

## SATCO NUVO

Project Name

Location

Prepared By

| Notes |  |
|-------|--|

| General         |               |
|-----------------|---------------|
| Collection      | Palladium     |
| Finish          | Smoked Nickel |
| Style           | Contemporary  |
| Number of Lamps | 6             |
| Height          | 26            |
| Width           | 25            |

| Specifications    |             |  |
|-------------------|-------------|--|
| Base              | GU24        |  |
| Bulb Type         | Fluorescent |  |
| Max Wattage       | 13          |  |
| Bulb Included     | 0           |  |
| Glass Description | Glass       |  |
| Dimensions        |             |  |