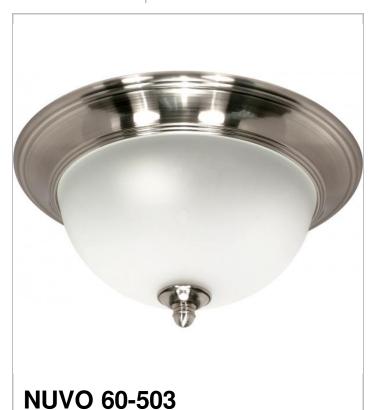

## SATCO NUVO

Project Name

Location

Prepared By

| Made   |
|--------|
| NOTES  |
| 110103 |
|        |

PALLADIUM-ES 2 LT 16" FLUSH

| General         |               |  |
|-----------------|---------------|--|
| Collection      | Palladium     |  |
| Finish          | Smoked Nickel |  |
| Style           | Contemporary  |  |
| Number of Lamps | 2             |  |
| Height          | 7.5           |  |
| Width           | 16            |  |