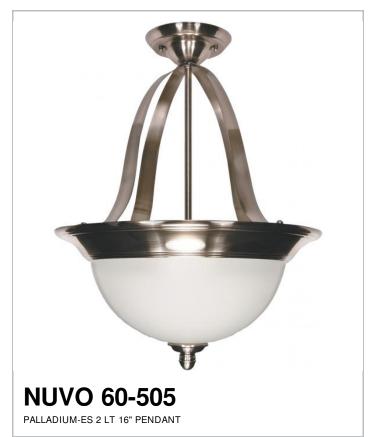

## **SATCO** NUVO

Project Name

Location

Prepared By

| N | oı | е | s |
|---|----|---|---|
|   |    | ~ |   |
|   |    |   |   |

| General         |               |  |
|-----------------|---------------|--|
| Collection      | Palladium     |  |
| Finish          | Smoked Nickel |  |
| Style           | Contemporary  |  |
| Number of Lamps | 2             |  |
| Height          | 20.25         |  |
| Width           | 16            |  |