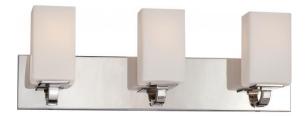

## NUVO 60/5183

Vista - 3 Light Vanity Fixture with Etched OpalGlass

| Vista             |  |  |
|-------------------|--|--|
| Vanity & Wall     |  |  |
| Wall - Up or Down |  |  |
| Polished Nickel   |  |  |
| Transitional      |  |  |
| 3                 |  |  |
| 1 Year Limited    |  |  |
|                   |  |  |

#### Features

- Vista Three Light Vanity Fixture
- Width: 23 3/8" Height: 8" Extension: 5 3/8"
- Mahogany Bronze / Frosted White
- UL Damp