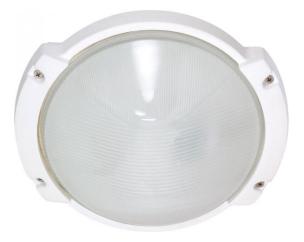

## NUVO 60/560

1 Light CFL - 11" - Oblong Round Bulk Head -(1) 13W GU24 Lamp Included

| Fixture Type     | Outdoor<br>Wall<br>Semi Gloss white<br>Bulk Head |  |  |
|------------------|--------------------------------------------------|--|--|
| Category         |                                                  |  |  |
| Finish           |                                                  |  |  |
| Style            |                                                  |  |  |
| Number Of Lights | 1                                                |  |  |
| Warranty         | 2 Year Limited                                   |  |  |

## **Product Specifications**

| Style          | Extends   | Width     | Height        | Package Weight | Glass Finish                |
|----------------|-----------|-----------|---------------|----------------|-----------------------------|
| Bulk Head      | 4.50      | 10.50     | 9.13          | 5.76           | Glass                       |
| Bulb Shape     | Bulb Type | Bulb Base | Bulb Included | UPC            | Replaceable Light<br>Source |
| T2 Mini Spiral | CFL       | GU24      | 1             | *045923605604  | Yes                         |