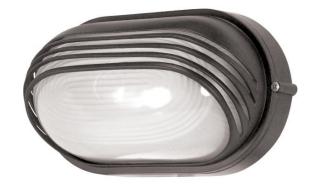

## NUVO 60/567

1 Light CFL - 10" - Oval Hood Bulk Head - (1) 13W GU24 Lamp Included

| Fixture Type     | Outdoor Wall Architectural Bronze Bulk Head |  |  |
|------------------|---------------------------------------------|--|--|
| Category         |                                             |  |  |
| Finish           |                                             |  |  |
| Style            |                                             |  |  |
| Number Of Lights | 1                                           |  |  |
| Warranty         | 2 Year Limited                              |  |  |