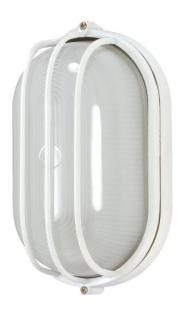

## NUVO 60/568

1 Light CFL - 10" - Oval Cage Bulk Head - (1) 13W GU24 Lamp Included

| Fixture Type     | Outdoor Wall Semi Gloss white Bulk Head |  |  |
|------------------|-----------------------------------------|--|--|
| Category         |                                         |  |  |
| Finish           |                                         |  |  |
| Style            |                                         |  |  |
| Number Of Lights | 1                                       |  |  |
| Warranty         | 2 Year Limited                          |  |  |

## **Product Specifications**

| Style          | Extends   | Width     | Height        | Package Weight | Glass Finish                |
|----------------|-----------|-----------|---------------|----------------|-----------------------------|
| Bulk Head      | 5.50      | 6.13      | 10.00         | 3.96           | Glass                       |
| Bulb Shape     | Bulb Type | Bulb Base | Bulb Included | UPC            | Replaceable Light<br>Source |
| T2 Mini Spiral | CFL       | GU24      | 1             | *045923605680  | Yes                         |