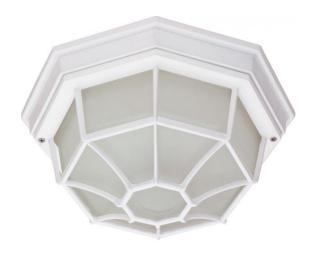

## NUVO 60/578

1 Light CFL - 12" - Ceiling Spider Cage Fixture - (1) 18W GU24 Lamp Included

| Fixture Type     | Outdoor<br>Flush |  |  |
|------------------|------------------|--|--|
| Category         |                  |  |  |
| Finish           | White            |  |  |
| Style            | Bulk Head        |  |  |
| Number Of Lights | 1                |  |  |
| Warranty         | 2 Year Limited   |  |  |

## **Product Specifications**

| Style          | Extends   | Width     | Height        | Package Weight | Glass Finish                |
|----------------|-----------|-----------|---------------|----------------|-----------------------------|
| Bulk Head      | n/a       | 11.38     | 5.00          | 4.29           | Frosted                     |
| Bulb Shape     | Bulb Type | Bulb Base | Bulb Included | UPC            | Replaceable Light<br>Source |
| T3 Mini Spiral | CFL       | GU24      | 1             | *045923605789  | Yes                         |