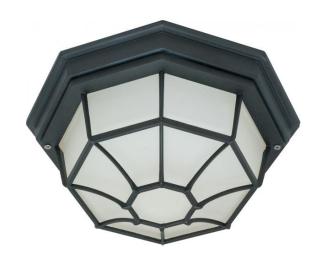

## NUVO 60/580

1 Light CFL - 12" - Ceiling Spider Cage Fixture - (1) 18W GU24 Lamp Included

| Fixture Type     | Outdoor<br>Flush |  |  |
|------------------|------------------|--|--|
| Category         |                  |  |  |
| Finish           | Textured Black   |  |  |
| Style            | Bulk Head        |  |  |
| Number Of Lights | 1                |  |  |
| Warranty         | 2 Year Limited   |  |  |

## **Product Specifications**

| Style          | Extends   | Width     | Height        | Package Weight | Glass Finish                |
|----------------|-----------|-----------|---------------|----------------|-----------------------------|
| Bulk Head      | n/a       | n/a       | 5.00          | 4.29           | Glass                       |
| Bulb Shape     | Bulb Type | Bulb Base | Bulb Included | UPC            | Replaceable Light<br>Source |
| T3 Mini Spiral | CFL       | GU24      | 1             | *045923605802  | Yes                         |