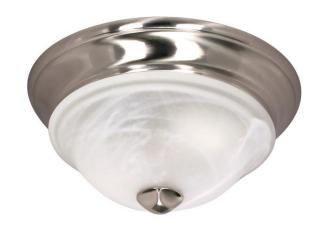

## NUVO 60/586

Triumph - 1 Light - 11" - Flush Mount - with Sculptured Glass Shades

| Triumph          |
|------------------|
| Close-to-Ceiling |
| Flush            |
| Brushed Nickel   |
| Contemporary     |
| 1                |
| 1 Year Limited   |
|                  |

## **Features**

- Triumph One Light 11" Flush Fixture
- Width: 11" Height: 5 1/4"
- Brushed Nickel / White
- UL Damp

## **Product Specifications**

| Style        | Extends      | Width     | Height        | Package Weight | Glass Finish                |
|--------------|--------------|-----------|---------------|----------------|-----------------------------|
| Contemporary | n/a          | 11.00     | 5.25          | 4.1            | Glass                       |
| Bulb Shape   | Bulb Type    | Bulb Base | Bulb Included | UPC            | Replaceable Light<br>Source |
| A19          | Incandescent | Medium    | 0             | *045923605864  | Yes                         |