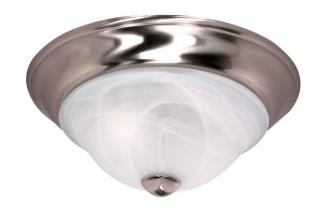

## NUVO 60/587

Triumph - 2 Light - 13" - Flush Mount - with Sculptured Glass Shades

| Triumph          |  |  |
|------------------|--|--|
| Close-to-Ceiling |  |  |
| Flush            |  |  |
| Brushed Nickel   |  |  |
| Contemporary     |  |  |
| 2                |  |  |
| 1 Year Limited   |  |  |
|                  |  |  |

## **Features**

Triumph - Two Light 13" Flush Fixture

Width: 13" Height: 5 3/8"Brushed Nickel / White

UL Damp

## **Product Specifications**

| Style        | Extends      | Width     | Height        | Package Weight | Glass Finish                |
|--------------|--------------|-----------|---------------|----------------|-----------------------------|
| Contemporary | n/a          | 13.00     | 5.38          | 4.84           | Glass                       |
| Bulb Shape   | Bulb Type    | Bulb Base | Bulb Included | UPC            | Replaceable Light<br>Source |
| A19          | Incandescent | Medium    | 0             | *045923605871  | Yes                         |