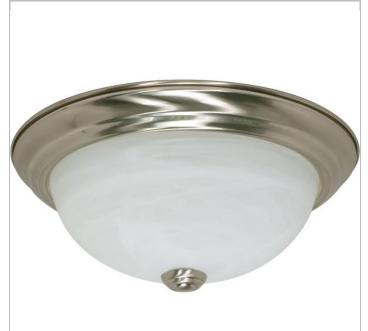

## **NUVO 60-6000**

2 LT - 11" FLUSH FIXTURE

Notes

| General         |                |
|-----------------|----------------|
| Finish          | Brushed Nickel |
| Number of Lamps | 2              |
| Height          | 4.875          |
| Width           | 11.375         |
| Length          | 11.375         |

| Specifications    |              |
|-------------------|--------------|
| Base              | Medium       |
| Bulb Type         | Incandescent |
| Max Wattage       | 60           |
| Bulb Included     | 0            |
| Glass Description | Alabaster    |