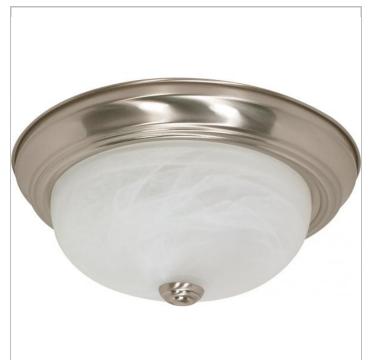

## SATCO NUVO

Project Name

Location

Prepared By

| NII A | 11/0 |    | ~            | 101  |
|-------|------|----|--------------|------|
| ΝL    | JVL  | 60 | <b>)-b</b> l | JU I |

2 LT - 13" FLUSH FIXTURE

Notes

| General         |                |
|-----------------|----------------|
| Finish          | Brushed Nickel |
| Number of Lamps | 2              |
| Height          | 5.375          |
| Width           | 13.25          |
| Length          | 13.25          |

| Specifications    |              |  |  |  |
|-------------------|--------------|--|--|--|
| Base              | Medium       |  |  |  |
| Bulb Type         | Incandescent |  |  |  |
| Max Wattage       | 60           |  |  |  |
| Bulb Included     | 0            |  |  |  |
| Glass Description | Alabaster    |  |  |  |