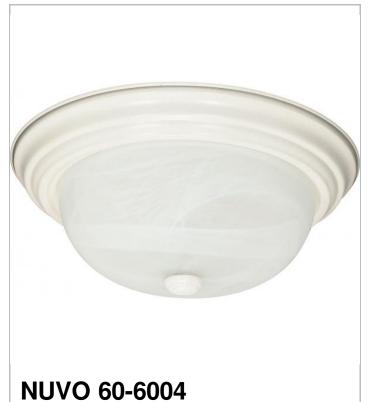

## SATCO NUVO

Project Name

Location Prepared By

| N | n | ю | e |
|---|---|---|---|

2 LT - 11" FLUSH FIXTURE

| General         |                |
|-----------------|----------------|
| Finish          | Textured White |
| Number of Lamps | 2              |
| Height          | 4.875          |
| Width           | 11.375         |
| Length          | 11.375         |

| Specifications    |              |
|-------------------|--------------|
| Base              | Medium       |
| Bulb Type         | Incandescent |
| Max Wattage       | 60           |
| Bulb Included     | 0            |
| Glass Description | Alabaster    |