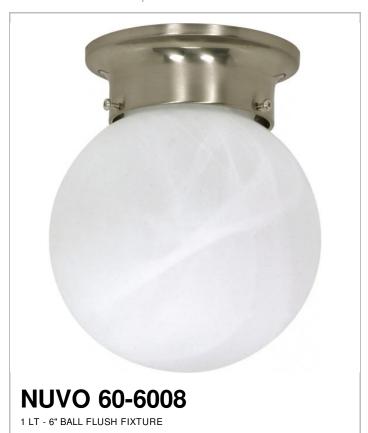

## SATCO NUVO

Project Name

Location

Prepared By

| N | oı | œ | s |
|---|----|---|---|
|   |    | ~ |   |
|   |    |   |   |

| General         |                |
|-----------------|----------------|
| Finish          | Brushed Nickel |
| Number of Lamps | 1              |
| Height          | 7.25           |
| Width           | 6              |
| Length          | 6              |

| Specifications    |              |
|-------------------|--------------|
| Base              | Medium       |
| Bulb Type         | Incandescent |
| Max Wattage       | 60           |
| Bulb Included     | 0            |
| Glass Description | Alabaster    |