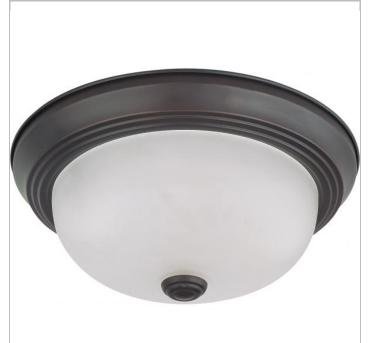

## **NUVO 60-6010**

2 LIGHT 11" FLUSH MOUNT

Notes

| General         |                 |
|-----------------|-----------------|
| Finish          | Mahogany Bronze |
| Number of Lamps | 2               |
| Height          | 4.875           |
| Width           | 11.357          |
| Length          | 11.375          |

| Specifications    |              |
|-------------------|--------------|
| Base              | Medium       |
| Bulb Type         | Incandescent |
| Max Wattage       | 60           |
| Bulb Included     | 0            |
| Glass Description | Frosted      |