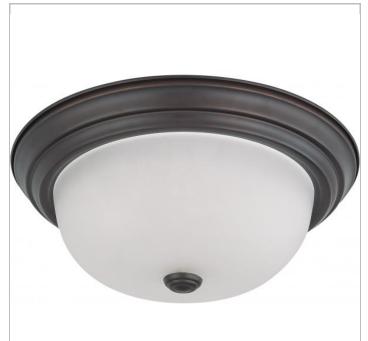

## **NUVO 60-6011**

2 LIGHT 13" FLUSH MOUNT

Notes

| General         |                 |
|-----------------|-----------------|
| Finish          | Mahogany Bronze |
| Number of Lamps | 2               |
| Height          | 5.375           |
| Width           | 13.25           |
| Length          | 13.25           |

| Specifications    |              |
|-------------------|--------------|
| Base              | Medium       |
| Bulb Type         | Incandescent |
| Max Wattage       | 60           |
| Bulb Included     | 0            |
| Glass Description | Frosted      |