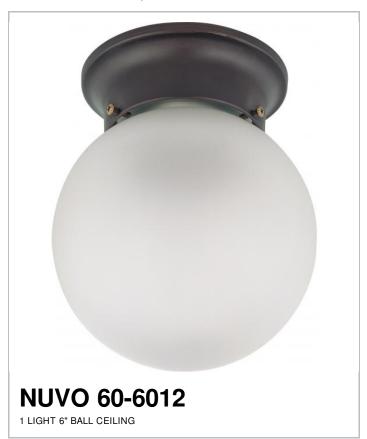

## **SATCO** NUVO

Project Name

Location

Prepared By

| General         |                 |
|-----------------|-----------------|
| Finish          | Mahogany Bronze |
| Number of Lamps | 1               |
| Height          | 7.25            |
| Width           | 6               |
| Length          | 6               |

| Specifications    |              |
|-------------------|--------------|
| Base              | Medium       |
| Bulb Type         | Incandescent |
| Max Wattage       | 60           |
| Bulb Included     | 0            |
| Glass Description | Frosted      |