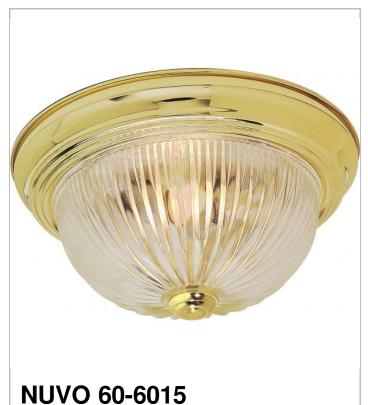

## SATCO NUVO

Project Name

Location

Prepared By

| General         |                |
|-----------------|----------------|
| Finish          | Polished Brass |
| Number of Lamps | 2              |
| Height          | 5              |
| Width           | 11.25          |
| Length          | 11.25          |
| Diameter        | 11.25          |

| Specifications    |              |
|-------------------|--------------|
| Base              | Medium       |
| Bulb Type         | Incandescent |
| Max Wattage       | 60           |
| Bulb Included     | 0            |
| Glass Description | Clear Ribbed |