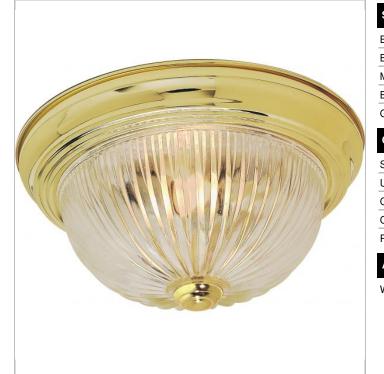

## **SATCO**<sup>®</sup> NUVO<sup>®</sup>

Project Name

Location

Prepared By

2 LIGHT 13" FLUSH MOUNT

Notes

| General           |                   |
|-------------------|-------------------|
| Finish            | Polished Brass    |
| Number of Lamps   | 2                 |
| Height            | 5.5               |
| Width             | 13.25             |
| Length            | 13.25             |
| Diameter          | 13.25             |
| Specifications    |                   |
| Base              | Medium            |
| Bulb Type         | Incandescent      |
| Max Wattage       | 60                |
| Bulb Included     | 0                 |
| Glass Description | Clear Ribbed      |
| Compliance        |                   |
| Safety Listing    | cULus - Damp      |
| UL Application    | Ceiling           |
| CEC Status        | Not T24 Compliant |
| CA Prop 65        | Lead              |
| RoHS Compliant    | Yes               |
|                   |                   |