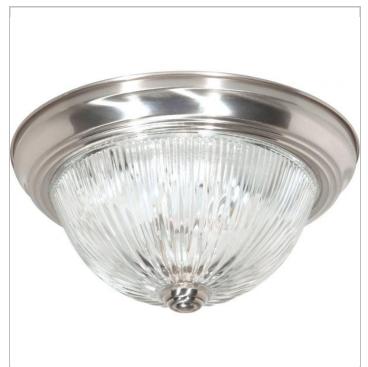

## SATCO NUVO

Project Name

Location

Prepared By

**NUVO 60-6024** 

2 LIGHT 13" FLUSH MOUNT

Notes

| General         |                |
|-----------------|----------------|
| Finish          | Brushed Nickel |
| Number of Lamps | 2              |
| Height          | 5.5            |
| Width           | 13.25          |
| Length          | 13.25          |
| Diameter        | 13.25          |

| Specifications    |              |
|-------------------|--------------|
| Base              | Medium       |
| Bulb Type         | Incandescent |
| Max Wattage       | 60           |
| Bulb Included     | 0            |
| Glass Description | Clear Ribbed |