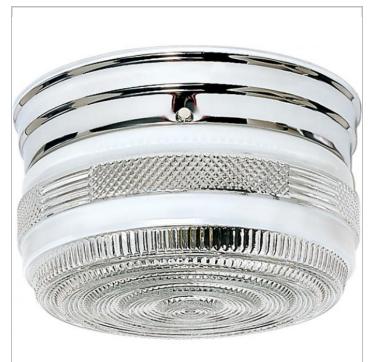

## NUVO 60-6027

2 LT MEDIUM FLUSH MOUNT DRUM

Notes

| General         |                 |
|-----------------|-----------------|
| Finish          | Polished Chrome |
| Number of Lamps | 2               |
| Height          | 6               |
| Width           | 8               |
| Length          | 8               |
| Diameter        | 8               |
| Specifications  |                 |
| Base            | Medium          |
| Rulh Type       | Incondeccent    |

| Bulb Type                                      | Incandescent            |
|------------------------------------------------|-------------------------|
| Max Wattage                                    | 60                      |
| Bulb Included                                  | 0                       |
| Glass Description                              | Crystal & White         |
| Fixture Material                               | Crystal                 |
|                                                |                         |
| Compliance                                     | cIII us - Damo          |
| Compliance<br>Safety Listing<br>UL Application | cULus - Damp<br>Ceiling |
| Safety Listing                                 |                         |
| Safety Listing<br>UL Application               | Ceiling                 |