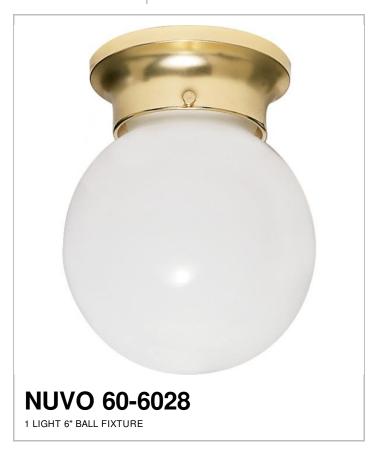

## SATCO NUVO

Project Name

Location

Prepared By

| General         |                |
|-----------------|----------------|
| Finish          | Polished Brass |
| Number of Lamps | 1              |
| Height          | 7.25           |
| Width           | 6              |
| Length          | 6              |
| Diameter        | 6              |

| Specifications    |              |
|-------------------|--------------|
| Base              | Medium       |
| Bulb Type         | Incandescent |
| Max Wattage       | 60           |
| Bulb Included     | 0            |
| Glass Description | White        |