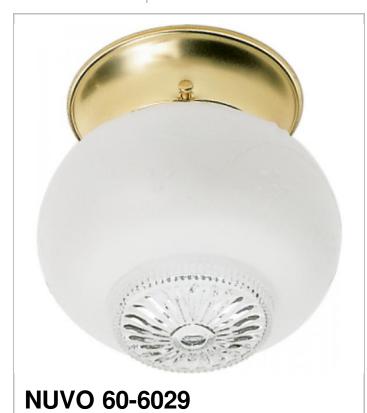

## **SATCO**<sup>®</sup> NUVO<sup>®</sup>

Project Name

Location

Prepared By

| General                |                        |
|------------------------|------------------------|
| Finish                 | Polished Brass         |
| Number of Lamps        | 1                      |
| Height                 | 5.5                    |
| Width                  | 5                      |
| Length                 | 5                      |
| Diameter               | 5                      |
| Specifications         |                        |
| Base                   | Medium                 |
| Bulb Type              | Incandescent           |
| Max Wattage            | 60                     |
| Bulb Included          | 0                      |
| Glass Description      | Frosted - Clear Bottom |
| Compliance             |                        |
| Safety Listing         | cULus - Damp           |
| UL Application         | Ceiling                |
| CEC Status             | Not T24 Compliant      |
| CA Prop 65             | Lead                   |
| RoHS Compliant         | Yes                    |
| Additional Information |                        |

## Additional Information

Warranty

1 Year Limited

Notes

1 LIGHT 6" BALL FIXTURE