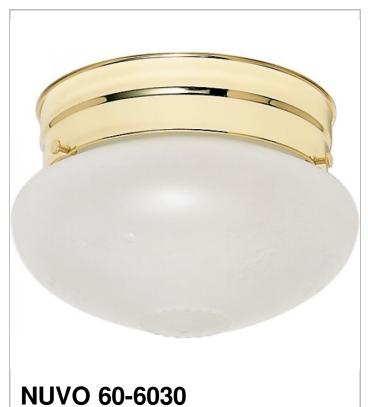

## SATCO NUVO

Project Name

Location

Prepared By

| NI | _ | • |
|----|---|---|
|    |   |   |
|    |   |   |

1 LIGHT SMALL MUSHROOM FLUSH

| General         |                |  |
|-----------------|----------------|--|
| Finish          | Polished Brass |  |
| Number of Lamps | 1              |  |
| Height          | 5              |  |
| Width           | 6              |  |
| Length          | 6              |  |
| Diameter        | 6              |  |