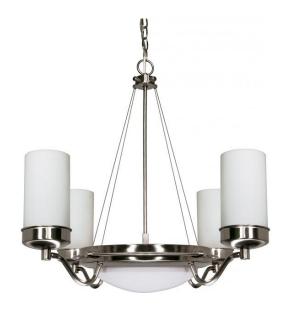

## NUVO 60/607

Polaris - 6 Light - 29" - Chandelier - with Satin Frosted Glass Shades

| Polaris        |
|----------------|
| Chandelier     |
| Hanging        |
| Brushed Nickel |
| Contemporary   |
| 6              |
| 1 Year Limited |
|                |

#### Features

- Polaris Six Light 29" Chandeleir
- Width: 28 1/2" Height: 30"
- Polished Chrome / Sandstone
  Etched
- UL Dry

### **Product Specifications**

| Style        | Extends   | Width     | Height        | Package Weight | Glass Finish      |
|--------------|-----------|-----------|---------------|----------------|-------------------|
| Contemporary | n/a       | 28.50     | 30.00         | 15.57          | Glass             |
| Bulb Shape   | Bulb Type | Bulb Base | Bulb Included |                | Replaceable Light |
| Bub Shape    | вию туре  | DUID DASE | Duib included | UPC            | Source            |