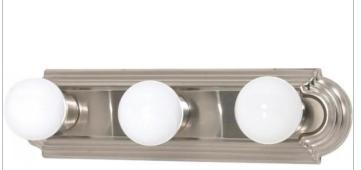

## SATCO NUVO

Project Name

Location Prepared By

**NUVO 60-6072** 

3 LT 18" RACETRACK VANITY

Notes

| General         |                |
|-----------------|----------------|
| Finish          | Brushed Nickel |
| Number of Lamps | 3              |
| Height          | 4.75           |
| Width           | 18             |
| Length          | 2              |