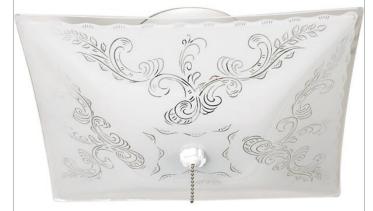

## **SATCO**<sup>®</sup> NUVO<sup>®</sup>

Project Name

Location

Prepared By

2 LT SQUARE FLUSH W/PULL CHAIN

Notes

| General                |                   |
|------------------------|-------------------|
| Finish                 | White             |
| Number of Lamps        | 2                 |
| Height                 | 4.75              |
| Width                  | 11.75             |
| Length                 | 11.75             |
| Diameter               | 11.75             |
| Specifications         |                   |
| Base                   | Medium            |
| Bulb Type              | Incandescent      |
| Max Wattage            | 60                |
| Bulb Included          | 0                 |
| Fixture Shape          | Square            |
| Compliance             |                   |
| Safety Listing         | cULus - Damp      |
| UL Application         | Ceiling           |
| CEC Status             | Not T24 Compliant |
| CA Prop 65             | Lead              |
| RoHS Compliant         | Yes               |
| Additional Information |                   |