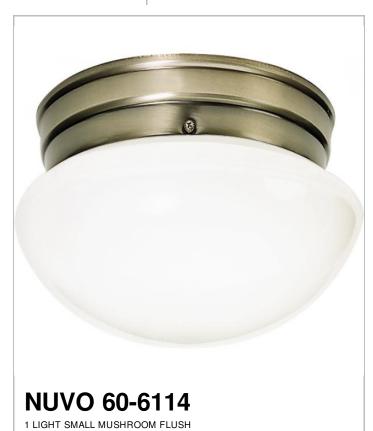

## SATCO NUVO

Project Name

Location

Prepared By

| General         |               |
|-----------------|---------------|
| Finish          | Antique Brass |
| Number of Lamps | 1             |
| Height          | 5             |
| Width           | 7.5           |
| Length          | 7.5           |
| Diameter        | 7.5           |

| Specifications    |              |
|-------------------|--------------|
| Base              | Medium       |
| Bulb Type         | Incandescent |
| Max Wattage       | 60           |
| Bulb Included     | 0            |
| Glass Description | White        |