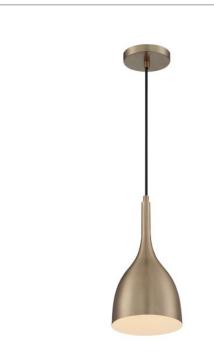

## NUVO 60-7076

BELLCAP 1LT SMALL PENDANT

Notes

| Status                 | Active               |
|------------------------|----------------------|
| Collection             | Bellcap              |
| Finish                 | Burnished Brass      |
| Style                  | Mid-Century Modern   |
| Number of Lamps        | 1                    |
| Height (in.)           | 13.25                |
| Width (in.)            | 6.75                 |
| Specifications         |                      |
| Base                   | Medium               |
| Bulb Type              | Incandescent         |
| Max Wattage            | 60                   |
| Bulb Included          | No                   |
| Glass Description      | Not Applicable       |
| Fabric Description     | Not Applicable       |
| Weight (lb.)           | 1.83                 |
| Sloped Ceiling         | No                   |
| Fixture Type           | Pendant              |
| Fixture Material       | Iron                 |
| Dimensions             |                      |
| Backplate Width (in.)  | 4.72                 |
| Backplate Height (in.) | 0.79                 |
| Wire Quantity          | 1                    |
| Compliance             |                      |
| Safety Listing         | cULus                |
| Location Rating        | Dry                  |
| UL Application         | Ceiling              |
| Energy Star            | No                   |
| CA Prop 65             | Lead                 |
| Additional Information |                      |
| Additional Information | Light Direction-Down |
| Warranty               | 1 Year Limited       |