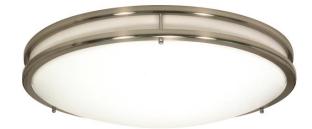

## NUVO 60/900

Glamour - 3 Light CFL - 13" - Flush Mount - (3) 13w GU24 / Lamps Included

| Glamour          |  |  |
|------------------|--|--|
| Close-to-Ceiling |  |  |
| Flush            |  |  |
| Brushed Nickel   |  |  |
| Transitional     |  |  |
| 3                |  |  |
| 2 Year Limited   |  |  |
|                  |  |  |

## **Product Specifications**

| Style        | Extends   | Width     | Height        | Package Weight | Glass Finish                |
|--------------|-----------|-----------|---------------|----------------|-----------------------------|
| Transitional | n/a       | 13.00     | 3.50          | 4.12           | n/a                         |
| Bulb Shape   | Bulb Type | Bulb Base | Bulb Included | UPC            | Replaceable Light<br>Source |
| T4           | CFL       | GU24      | 1             | *045923609008  | Yes                         |