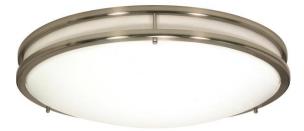

## NUVO 60/901

Glamour - 3 Light CFL - 17" - Flush Mount - (3) 18w GU24 / Lamps Included

| Collection       | Glamour<br>Close-to-Ceiling |  |  |
|------------------|-----------------------------|--|--|
| Fixture Type     |                             |  |  |
| Category         | Flush                       |  |  |
| Finish           | Brushed Nickel              |  |  |
| Style            | Transitional                |  |  |
| Number Of Lights | 3                           |  |  |
| Warranty         | 2 Year Limited              |  |  |

## **Product Specifications**

| Style        | Extends   | Width     | Height        | Package Weight | Glass Finish                |
|--------------|-----------|-----------|---------------|----------------|-----------------------------|
| Transitional | n/a       | 17.00     | 3.50          | 5.67           | n/a                         |
| Bulb Shape   | Bulb Type | Bulb Base | Bulb Included | UPC            | Replaceable Light<br>Source |
| T4           | CFL       | GU24      | 1             | *045923609015  | Yes                         |