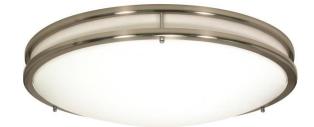

## NUVO 60/902

Glamour - 3 Light CFL - 24" - Flush Mount - (3) 18w GU24 / Lamps Included

| Glamour          |  |  |
|------------------|--|--|
| Close-to-Ceiling |  |  |
| Flush            |  |  |
| Brushed Nickel   |  |  |
| Transitional     |  |  |
| 3                |  |  |
| 2 Year Limited   |  |  |
|                  |  |  |

## **Product Specifications**

| Style        | Extends   | Width     | Height        | Package Weight | Glass Finish                |
|--------------|-----------|-----------|---------------|----------------|-----------------------------|
| Transitional | n/a       | 24.00     | 3.50          | 11.4           | n/a                         |
| Bulb Shape   | Bulb Type | Bulb Base | Bulb Included | UPC            | Replaceable Light<br>Source |
| T4           | CFL       | GU24      | 1             | *045923609022  | Yes                         |