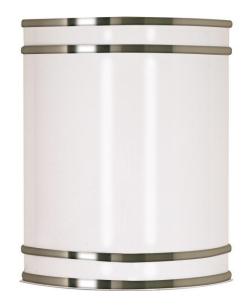

## NUVO 60/907

Glamour - 1 Light CFL - 9" - Wall Fixture - Fluorescent - (1) 18w GU24 Lamp Included

| Collection       | Glamour<br>Vanity & Wall |  |  |
|------------------|--------------------------|--|--|
| Fixture Type     |                          |  |  |
| Category         | Wall                     |  |  |
| Finish           | Brushed Nickel           |  |  |
| Style            | Transitional             |  |  |
| Number Of Lights | 1                        |  |  |
| Warranty         | 2 Year Limited           |  |  |

## **Product Specifications**

| Style        | Extends   | Width     | Height        | Package Weight | Glass Finish                |
|--------------|-----------|-----------|---------------|----------------|-----------------------------|
| Transitional | n/a       | 9.00      | 10.50         | 2.21           | n/a                         |
| Bulb Shape   | Bulb Type | Bulb Base | Bulb Included | UPC            | Replaceable Light<br>Source |
| T4           | CFL       | GU24      | 1             | *045923609077  | Yes                         |