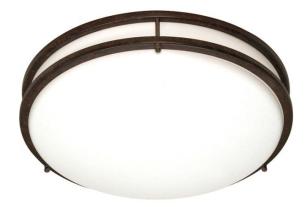

## NUVO 60/908

Glamour - 3 Light CFL - 13" - Flush Mount - (3) 13w GU24 / Lamps Included

| Glamour          |  |  |
|------------------|--|--|
| Close-to-Ceiling |  |  |
| Flush            |  |  |
| Old Bronze       |  |  |
| Transitional     |  |  |
| 3                |  |  |
| 2 Year Limited   |  |  |
|                  |  |  |