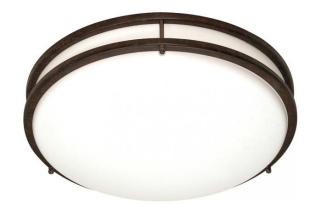

## NUVO 60/910

Glamour - 3 Light CFL - 24" - Flush Mount - (3) 18w GU24 / Lamps Included

| Collection       | Glamour<br>Close-to-Ceiling |  |  |
|------------------|-----------------------------|--|--|
| Fixture Type     |                             |  |  |
| Category         | Flush                       |  |  |
| Finish           | Old Bronze                  |  |  |
| Style            | Transitional                |  |  |
| Number Of Lights | 3                           |  |  |
| Warranty         | 2 Year Limited              |  |  |

## **Product Specifications**

| Style        | Extends   | Width     | Height        | Package Weight | Glass Finish                |
|--------------|-----------|-----------|---------------|----------------|-----------------------------|
| Transitional | n/a       | 24.00     | 3.50          | 11.4           | n/a                         |
| Bulb Shape   | Bulb Type | Bulb Base | Bulb Included | UPC            | Replaceable Light<br>Source |
| T4           | CFL       | GU24      | 1             | *045923609107  | Yes                         |