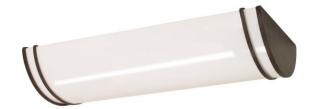

## NUVO 60/913

Glamour - 3 Light - 25" - Ceiling - Fluorescent - (3) F17T8

| Collection       | Glamour<br>Close-to-Ceiling |  |  |
|------------------|-----------------------------|--|--|
| Fixture Type     |                             |  |  |
| Finish           | Old Bronze                  |  |  |
| Style            | Transitional                |  |  |
| Number Of Lights | 2                           |  |  |

## **Product Specifications**

| Style        | Extends     | Width     | Height        | Package Weight | Glass Finish |
|--------------|-------------|-----------|---------------|----------------|--------------|
| Transitional | n/a         | 12.00     | 4.50          | n/a            | n/a          |
| Bulb Shape   | Bulb Type   | Bulb Base | Bulb Included | UPC            | Length       |
| T8           | Fluorescent | n/a       | 0             | *              | 25.00        |