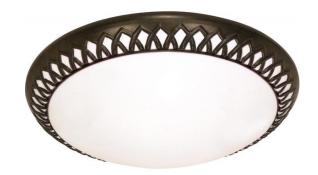

## NUVO 60/925

Rustica - 3 Light CFL - 17" - Flush Mount - (3) 18w GU24 / Lamps Included

| Collection       | Rustica Close-to-Ceiling |  |  |
|------------------|--------------------------|--|--|
| Fixture Type     |                          |  |  |
| Category         | Flush                    |  |  |
| Finish           | Old Bronze               |  |  |
| Style            | Transitional             |  |  |
| Number Of Lights | 3                        |  |  |
| Warranty         | 2 Year Limited           |  |  |