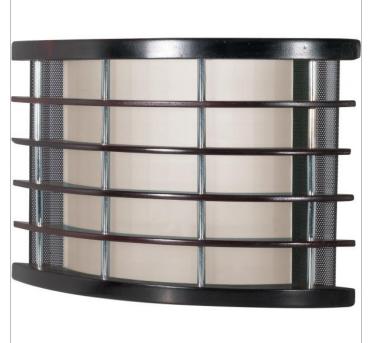

## NUVO 60-934

1 LT ES WALL FIXTURE

Notes

| General         |              |  |
|-----------------|--------------|--|
| Finish          | Rosewood     |  |
| Style           | Contemporary |  |
| Number of Lamps | 1            |  |
| Height          | 8            |  |
| Width           | 12           |  |
| Length          | 5.5          |  |
| Specifications  |              |  |