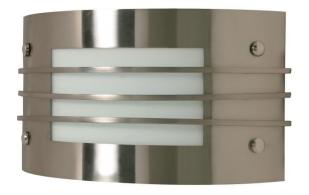

## NUVO 60/936

1 Light CFL - 12" - Wall Fixture - (1) 13w GU24 / Lamps Included

| Fixture Type     | Vanity & Wall  |  |  |
|------------------|----------------|--|--|
| Category         | Wall           |  |  |
| Finish           | Brushed Nickel |  |  |
| Style            | Contemporary   |  |  |
| Number Of Lights | 1              |  |  |
| Warranty         | 2 Year Limited |  |  |

## **Product Specifications**

| Style        | Extends   | Width     | Height        | Package Weight | Glass Finish                |
|--------------|-----------|-----------|---------------|----------------|-----------------------------|
| Contemporary | n/a       | 12.00     | 7.25          | 4.04           | Glass                       |
| Bulb Shape   | Bulb Type | Bulb Base | Bulb Included | UPC            | Replaceable Light<br>Source |
| T4           | CFL       | GU24      | 1             | *045923609367  | Yes                         |