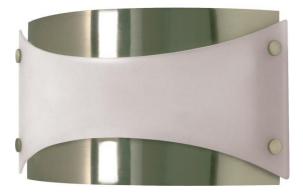

## NUVO 60/938

1 Light CFL - 12" - Wall Fixture - (1) 13w GU24 / Lamps Included

| Vanity & Wall  |  |  |
|----------------|--|--|
| Wall           |  |  |
| Brushed Nickel |  |  |
| Contemporary   |  |  |
| 1              |  |  |
| 2 Year Limited |  |  |
|                |  |  |

## **Product Specifications**

| Style        | Extends   | Width     | Height        | Package Weight | Glass Finish                |
|--------------|-----------|-----------|---------------|----------------|-----------------------------|
| Contemporary | n/a       | 12.00     | 7.00          | 3.34           | Glass                       |
| Bulb Shape   | Bulb Type | Bulb Base | Bulb Included | UPC            | Replaceable Light<br>Source |
| T4           | CFL       | GU24      | 1             | *045923609381  | Yes                         |