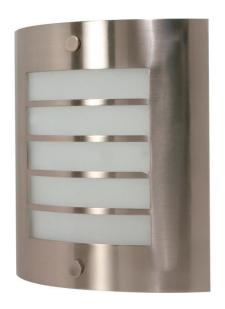

## NUVO 60/944

1 Light CFL - 9" - Wall Fixture - (1) 18w GU24 / Lamps Included

| Fixture Type     | Vanity & Wall<br>Wall |  |  |
|------------------|-----------------------|--|--|
| Category         |                       |  |  |
| Finish           | Brushed Nickel        |  |  |
| Style            | Contemporary          |  |  |
| Number Of Lights | 1                     |  |  |
| Warranty         | 2 Year Limited        |  |  |

## **Product Specifications**

| Style        | Extends   | Width     | Height        | Package Weight | Glass Finish                |
|--------------|-----------|-----------|---------------|----------------|-----------------------------|
| Contemporary | n/a       | 9.00      | 10.00         | 3.6            | Glass                       |
| Bulb Shape   | Bulb Type | Bulb Base | Bulb Included | UPC            | Replaceable Light<br>Source |
| T4           | CFL       | GU24      | 1             | *045923609442  | Yes                         |