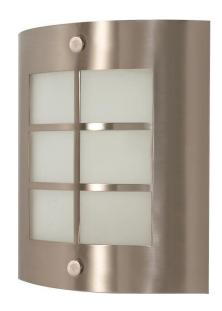

## NUVO 60/946

1 Light CFL - 9" - Wall Fixture - (1) 18w GU24 / Lamps Included

| Fixture Type     | Vanity & Wall<br>Wall |  |  |
|------------------|-----------------------|--|--|
| Category         |                       |  |  |
| Finish           | Brushed Nickel        |  |  |
| Style            | Contemporary          |  |  |
| Number Of Lights | 1                     |  |  |
| Warranty         | 2 Year Limited        |  |  |