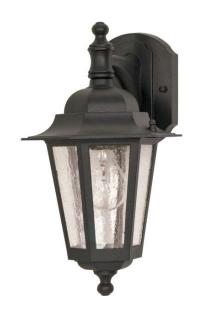

## NUVO 60/990

Cornerstone - 1 Light - 13" - Wall Lantern - Arm Down with Clear Seed Glass

| Collection       | Cornerstone    |
|------------------|----------------|
| Fixture Type     | Outdoor        |
| Category         | Wall           |
| Finish           | Textured Black |
| Style            | Transitional   |
| Number Of Lights | 1              |
| Warranty         | 1 Year Limited |

## **Product Specifications**

| Style        | Extends      | Width     | Height        | Package Weight | Glass Finish                |
|--------------|--------------|-----------|---------------|----------------|-----------------------------|
| Transitional | 9.25         | 7.00      | 13.00         | 1.95           | Glass                       |
| Bulb Shape   | Bulb Type    | Bulb Base | Bulb Included | UPC            | Replaceable Light<br>Source |
| A19          | Incandescent | Medium    | 0             | *045923609909  | Yes                         |