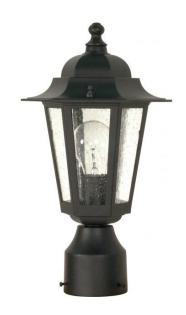

## NUVO 60/996

Cornerstone - 1 Light - 14" - Post Lantern - with Clear Seed Glass

| Collection       | Cornerstone<br>Outdoor |  |  |
|------------------|------------------------|--|--|
| Fixture Type     |                        |  |  |
| Category         | Post                   |  |  |
| Finish           | Textured Black         |  |  |
| Style            | Transitional           |  |  |
| Number Of Lights | 1                      |  |  |
| Warranty         | 1 Year Limited         |  |  |

## **Product Specifications**

| Style        | Extends      | Width     | Height        | Package Weight | Glass Finish                |
|--------------|--------------|-----------|---------------|----------------|-----------------------------|
| Transitional | n/a          | 7.00      | 14.25         | 1.8            | Glass                       |
| Bulb Shape   | Bulb Type    | Bulb Base | Bulb Included | UPC            | Replaceable Light<br>Source |
| A19          | Incandescent | Medium    | 0             | *045923609961  | Yes                         |