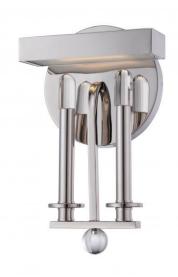

## NUVO 62/199

Harrow - LED Wall Sconce

| Harow           |  |  |
|-----------------|--|--|
| Vanity & Wall   |  |  |
| Wall            |  |  |
| Polished Nickel |  |  |
| Contemporary    |  |  |
| 1               |  |  |
| 3 Year Limited  |  |  |
|                 |  |  |

## **Features**

■ Harrow - LED Wall Sconce

Width: 7 7/8" Height: 13" Extension: 3 1/2"

Polished Chrome / Frosted Etched

UL Damp

## **Product Specifications**

| Style        | Extends   | Width     | Height        | Package Weight | Glass Finish                |
|--------------|-----------|-----------|---------------|----------------|-----------------------------|
| Contemporary | n/a       | 7.88      | 13.00         | 4.0            | Glass                       |
| Bulb Shape   | Bulb Type | Bulb Base | Bulb Included | UPC            | Replaceable Light<br>Source |
| n/a          | LED       | n/a       | 0             | *045923321993  | No                          |