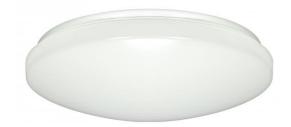

## NUVO 62/548

1-Light 14" Flush Mounted LED Light Fixture with Occupancy Sensor - White Finish

| Fixture Type     | LED            |  |  |
|------------------|----------------|--|--|
| Category         | Fixture        |  |  |
| Finish           | White          |  |  |
| Style            | Utility        |  |  |
| Number Of Lights | 1              |  |  |
| Warranty         | 5 Year Limited |  |  |