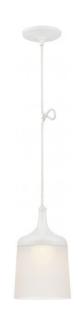

## NUVO 62/555

Mini Denny - LED Glass Pendant with Frosted

| Collection       | Denny<br>Pendant |  |  |
|------------------|------------------|--|--|
| Fixture Type     |                  |  |  |
| Category         | Pendants         |  |  |
| Finish           | Glacier White    |  |  |
| Style            | Transitional     |  |  |
| Number Of Lights | 1                |  |  |
| Warranty         | 3 Year Limited   |  |  |