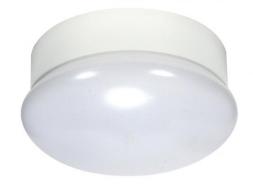

## NUVO 62/964

LED Flush mount light; 13.5 watt; 7" Diameter; Integrated medium base; 5000K; 120 volts

| Fixture Type | Close-to-Ceiling |  |  |
|--------------|------------------|--|--|
| Category     | Flush            |  |  |
| Finish       | White            |  |  |
| Style        | Utility          |  |  |
| Warranty     | 5 Year Limited   |  |  |