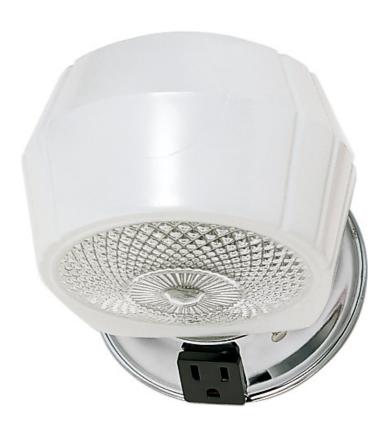

## NUVO 77-121

1-Light 5" Wall Mounted Bathroom Vanity Light with a Crystal Bottomed White Shade and Convenience Outlet

Fixture Type Vanity & Wall 1-Light

Collection No

Style

Finish

Traditional

Polished Chrome

Width 4.75"

Height 4.75"

Shade Description
White w/ Crystal Bottom

Shade Material

Glass

Extension

6.75"

Number of Lights